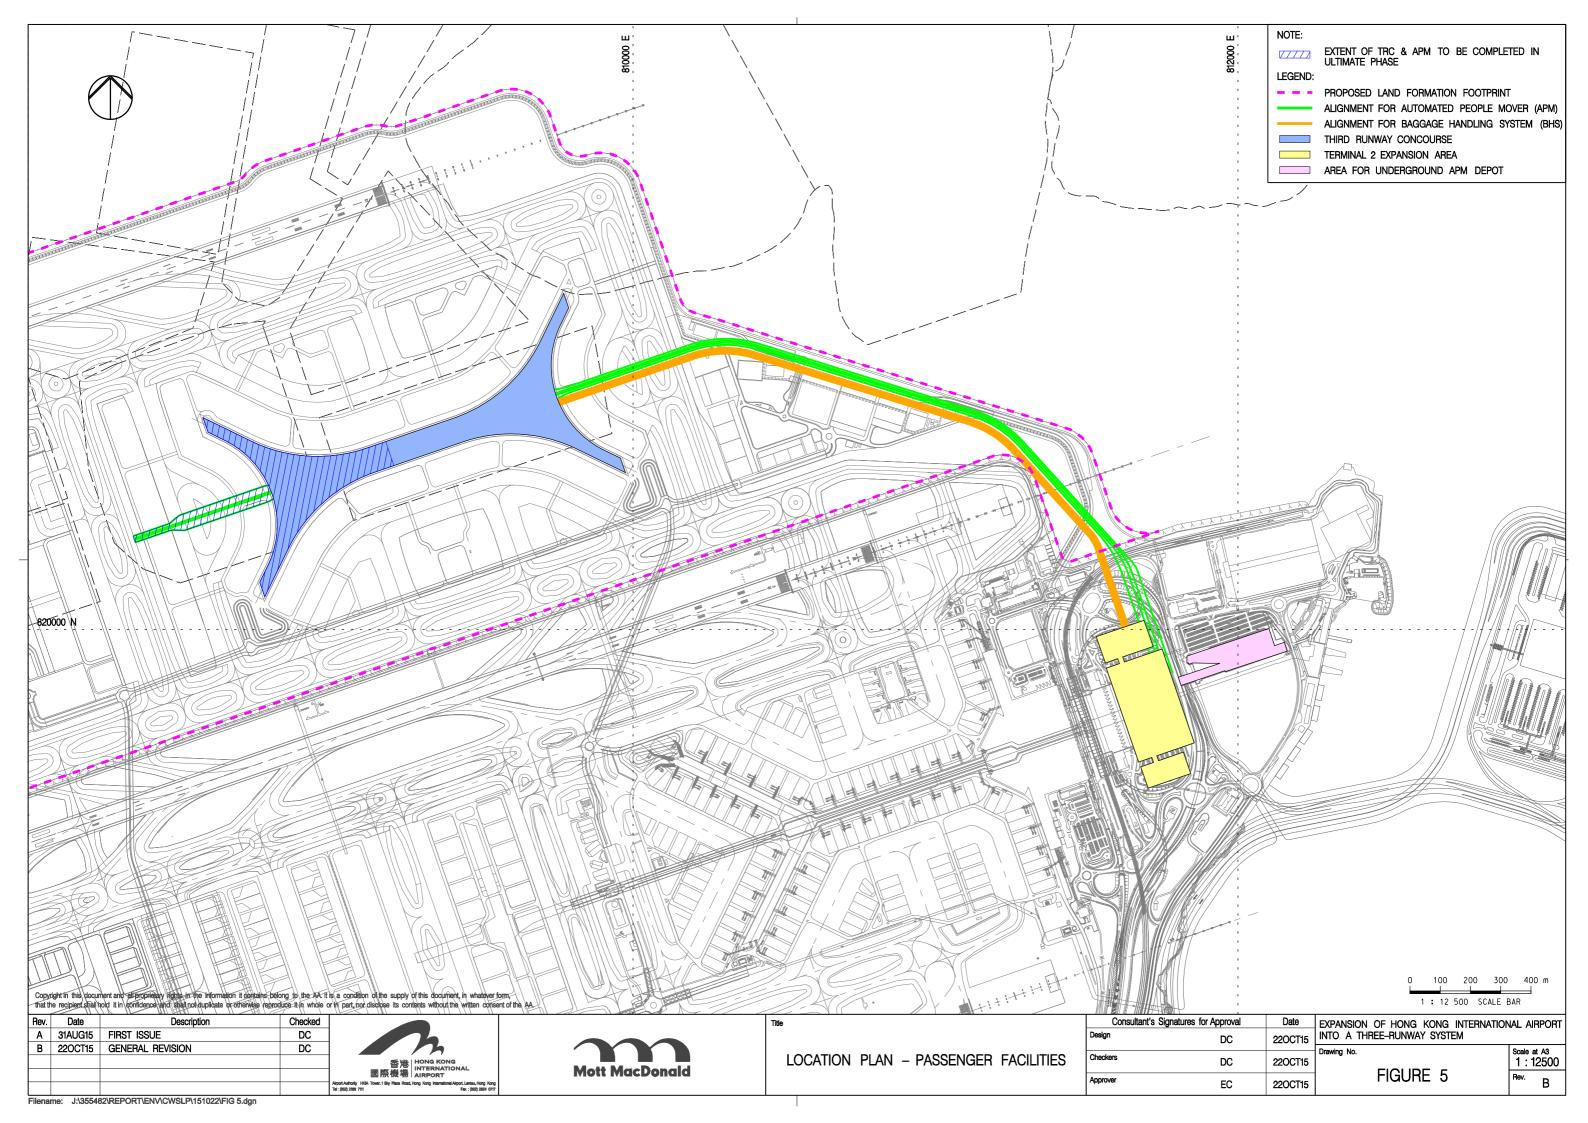

## **Figures**

| <del></del> | Gravity Sewer to be upgraded by AAHK                |
|-------------|-----------------------------------------------------|
| <b>—</b>    | Existing Rising Main from Airport to Tung Chung     |
| <del></del> | <b>Existing Gravity Sewer from Airport to TCSPS</b> |
| _           |                                                     |