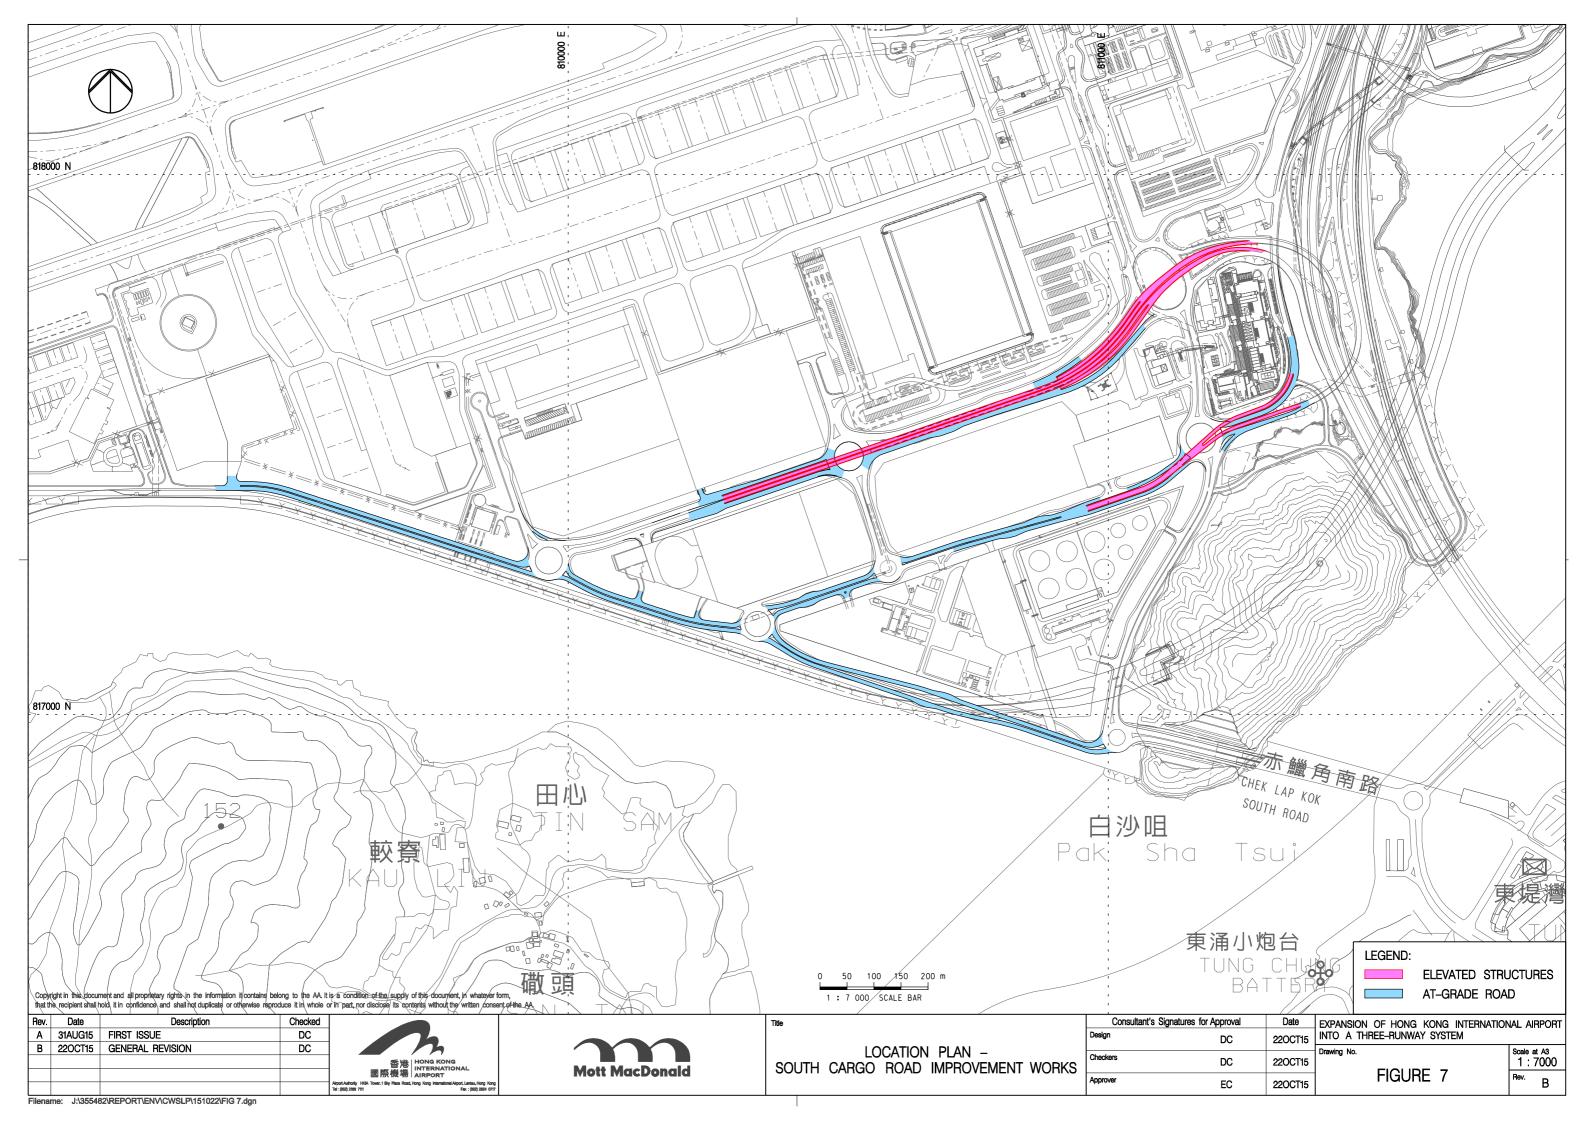

## Expansion of Hong Kong International Airport into a Three-Runway System Construction Phase Monthly EM&A Report No.1



## **Figures**



















| <del></del> | Gravity Sewer to be upgraded by AAHK                |
|-------------|-----------------------------------------------------|
| <b>—</b>    | Existing Rising Main from Airport to Tung Chung     |
| <del></del> | <b>Existing Gravity Sewer from Airport to TCSPS</b> |
| _           |                                                     |

| Rev. | Date    | Description | Checked |
|------|---------|-------------|---------|
| Α    | 31AUG15 | FIRST ISSUE | DC      |
|      |         |             |         |
|      |         |             |         |
|      |         |             |         |
|      |         |             |         |





| GRAVITY SEWER TO BE UPGRADED |
|------------------------------|
|------------------------------|

| ## N I S II S N