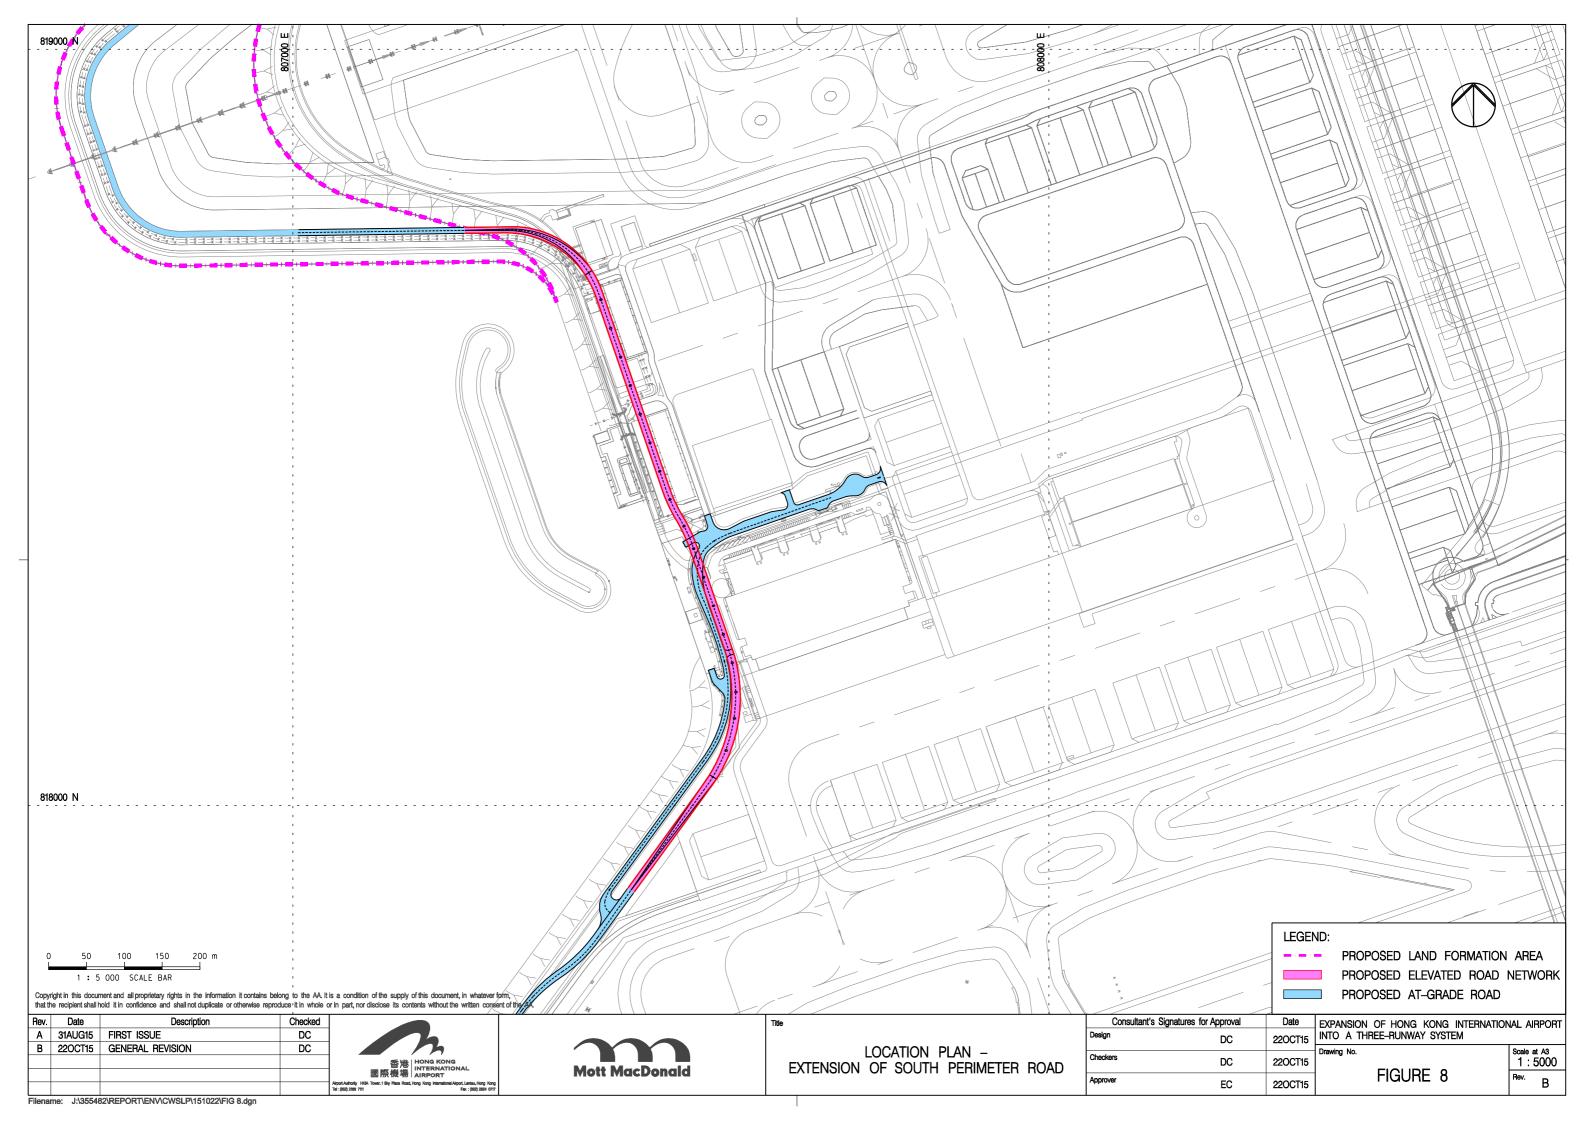

## Expansion of Hong Kong International Airport into a Three-Runway System Construction Phase Monthly EM&A Report No.1



## **Figures**



















| <del></del> | Gravity Sewer to be upgraded by AAHK                |
|-------------|-----------------------------------------------------|
| <b>—</b>    | Existing Rising Main from Airport to Tung Chung     |
| <del></del> | <b>Existing Gravity Sewer from Airport to TCSPS</b> |
| _           |                                                     |

| Rev. | Date    | Description | Checked |
|------|---------|-------------|---------|
| Α    | 31AUG15 | FIRST ISSUE | DC      |
|      |         |             |         |
|      |         |             |         |
|      |         |             |         |
|      |         |             |         |





| GRAVITY SEWER TO BE UPGRADED |
|------------------------------|
|------------------------------|

| ## N I S II S N