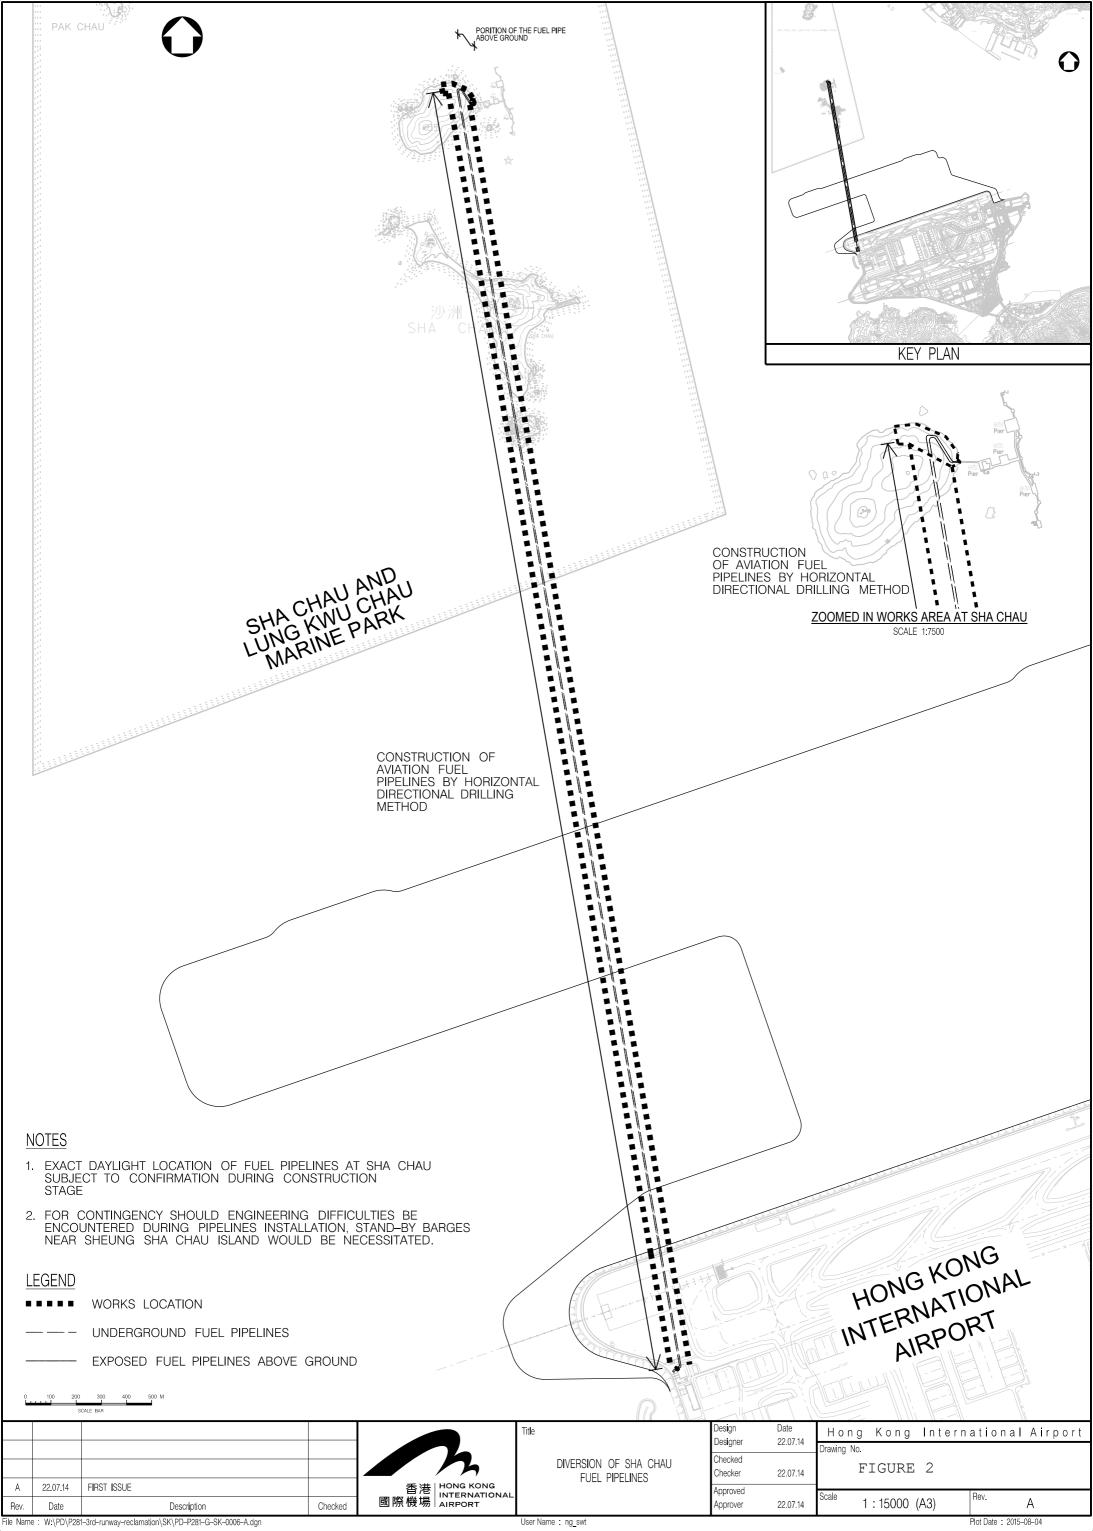

## Expansion of Hong Kong International Airport into a Three-Runway System Construction Phase Monthly EM&A Report No.1



## **Figures**



















| <del></del> | Gravity Sewer to be upgraded by AAHK                |
|-------------|-----------------------------------------------------|
| <b>—</b>    | Existing Rising Main from Airport to Tung Chung     |
| <del></del> | <b>Existing Gravity Sewer from Airport to TCSPS</b> |
| _           |                                                     |

| Rev. | Date    | Description | Checked |
|------|---------|-------------|---------|
| Α    | 31AUG15 | FIRST ISSUE | DC      |
|      |         |             |         |
|      |         |             |         |
|      |         |             |         |
|      |         |             |         |





| GRAVITY SEWER TO BE UPGRADED |
|------------------------------|
|------------------------------|

| ## N I S II S N