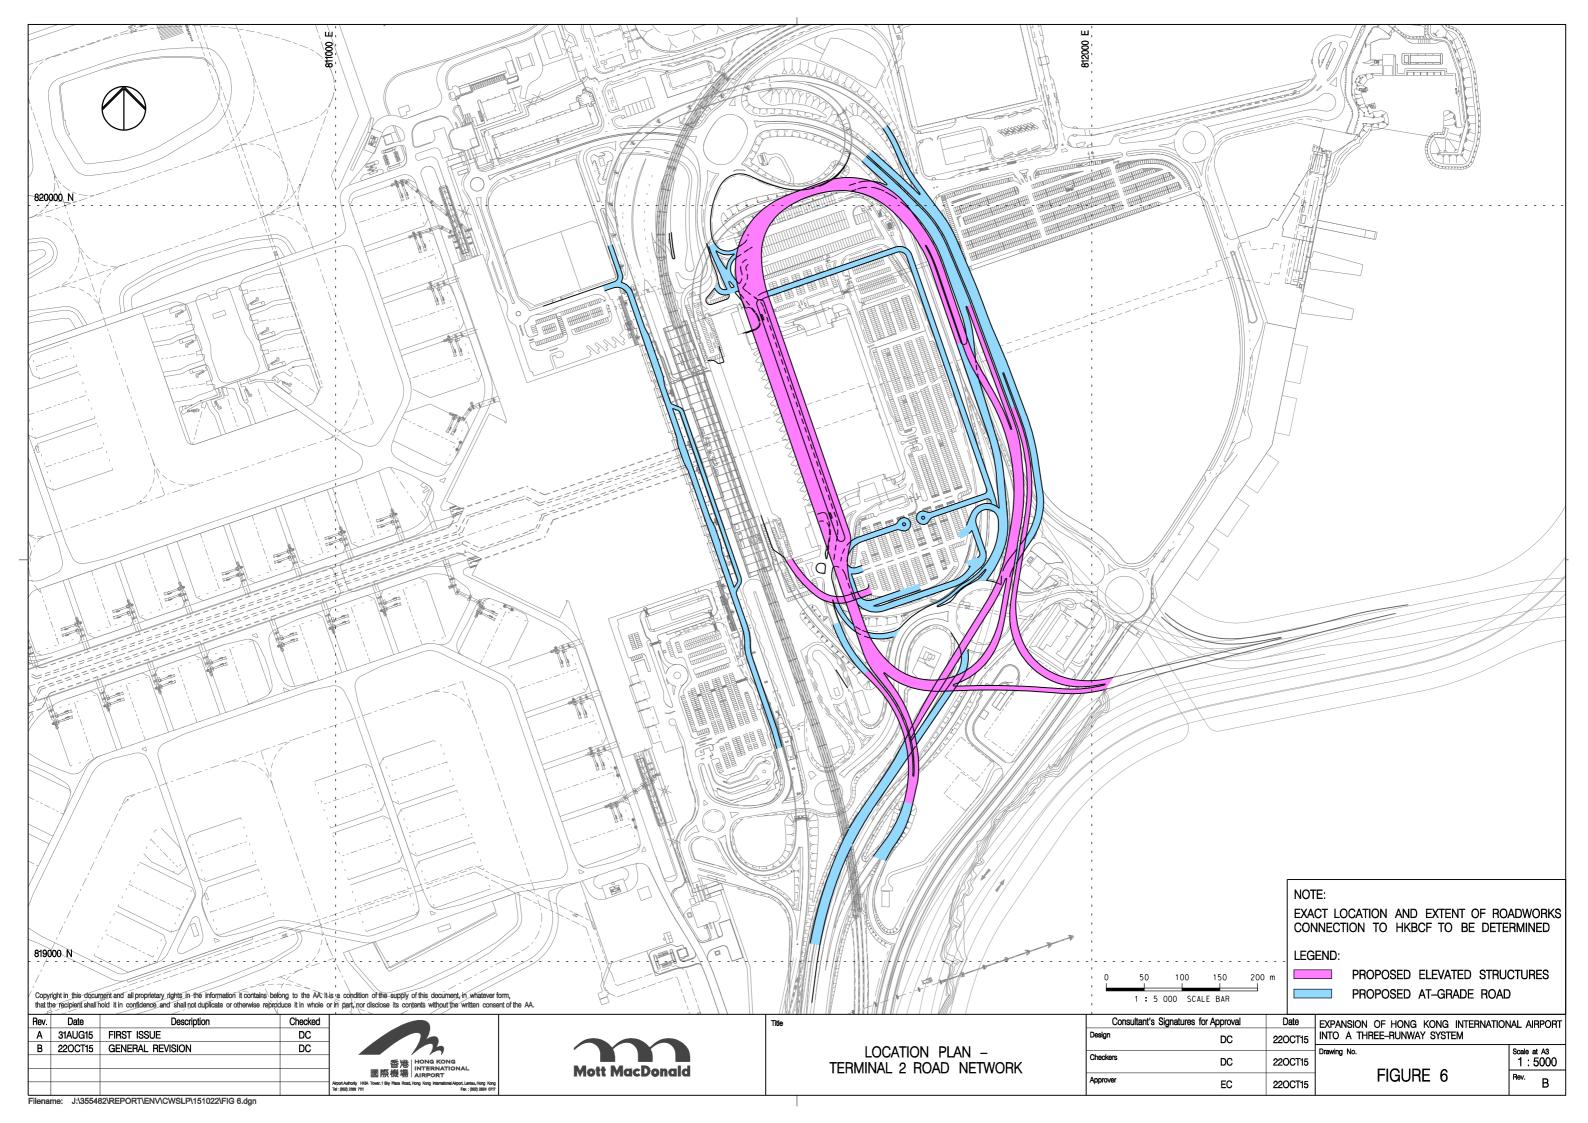

## Expansion of Hong Kong International Airport into a Three-Runway System Construction Phase Monthly EM&A Report No.1



## **Figures**



















| <del></del> | Gravity Sewer to be upgraded by AAHK                |
|-------------|-----------------------------------------------------|
| <b>—</b>    | Existing Rising Main from Airport to Tung Chung     |
| <del></del> | <b>Existing Gravity Sewer from Airport to TCSPS</b> |
| _           |                                                     |

| Rev. | Date    | Description | Checked |
|------|---------|-------------|---------|
| Α    | 31AUG15 | FIRST ISSUE | DC      |
|      |         |             |         |
|      |         |             |         |
|      |         |             |         |
|      |         |             |         |





| GRAVITY SEWER TO BE UPGRADED |
|------------------------------|
|------------------------------|

| ## N I S II S N