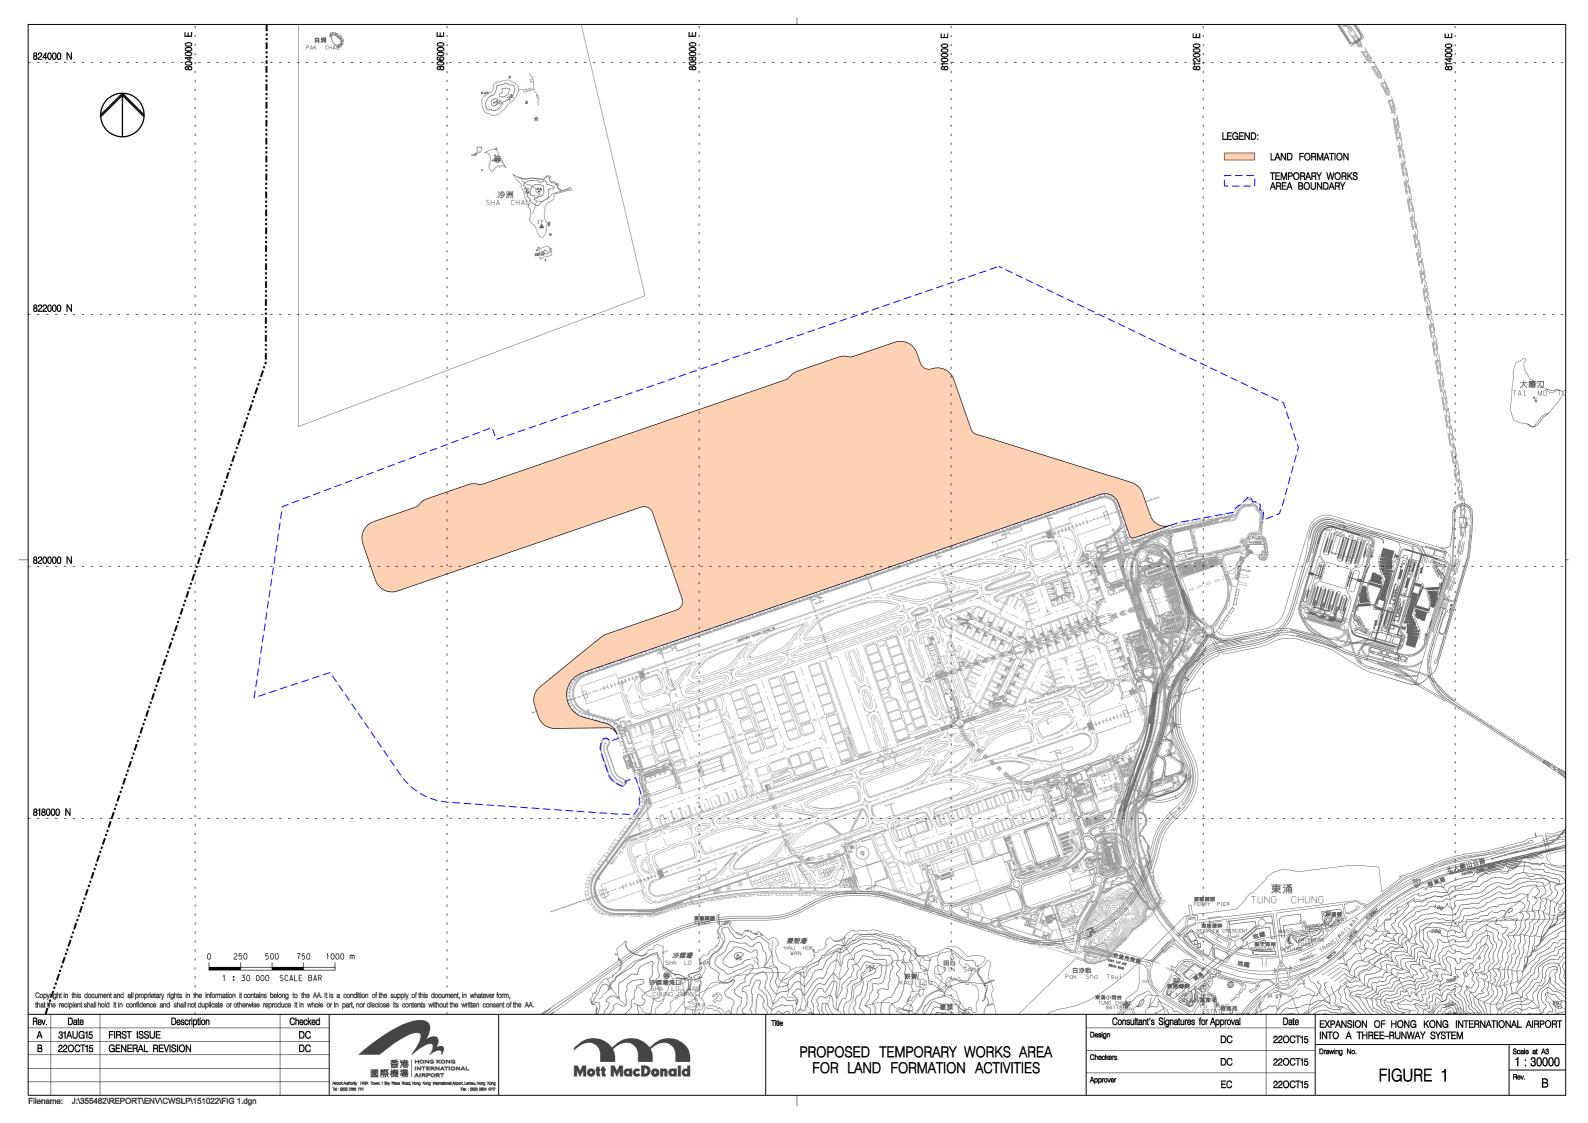

## Expansion of Hong Kong International Airport into a Three-Runway System Construction Phase Monthly EM&A Report No.1



## **Figures**



















| <del></del> | Gravity Sewer to be upgraded by AAHK                |
|-------------|-----------------------------------------------------|
| <b>—</b>    | Existing Rising Main from Airport to Tung Chung     |
| <del></del> | <b>Existing Gravity Sewer from Airport to TCSPS</b> |
| _           |                                                     |

| Rev. | Date    | Description | Checked |
|------|---------|-------------|---------|
| Α    | 31AUG15 | FIRST ISSUE | DC      |
|      |         |             |         |
|      |         |             |         |
|      |         |             |         |
|      |         |             |         |





| GRAVITY SEWER TO BE UPGRADED |
|------------------------------|
|------------------------------|

| ## N I S II S N