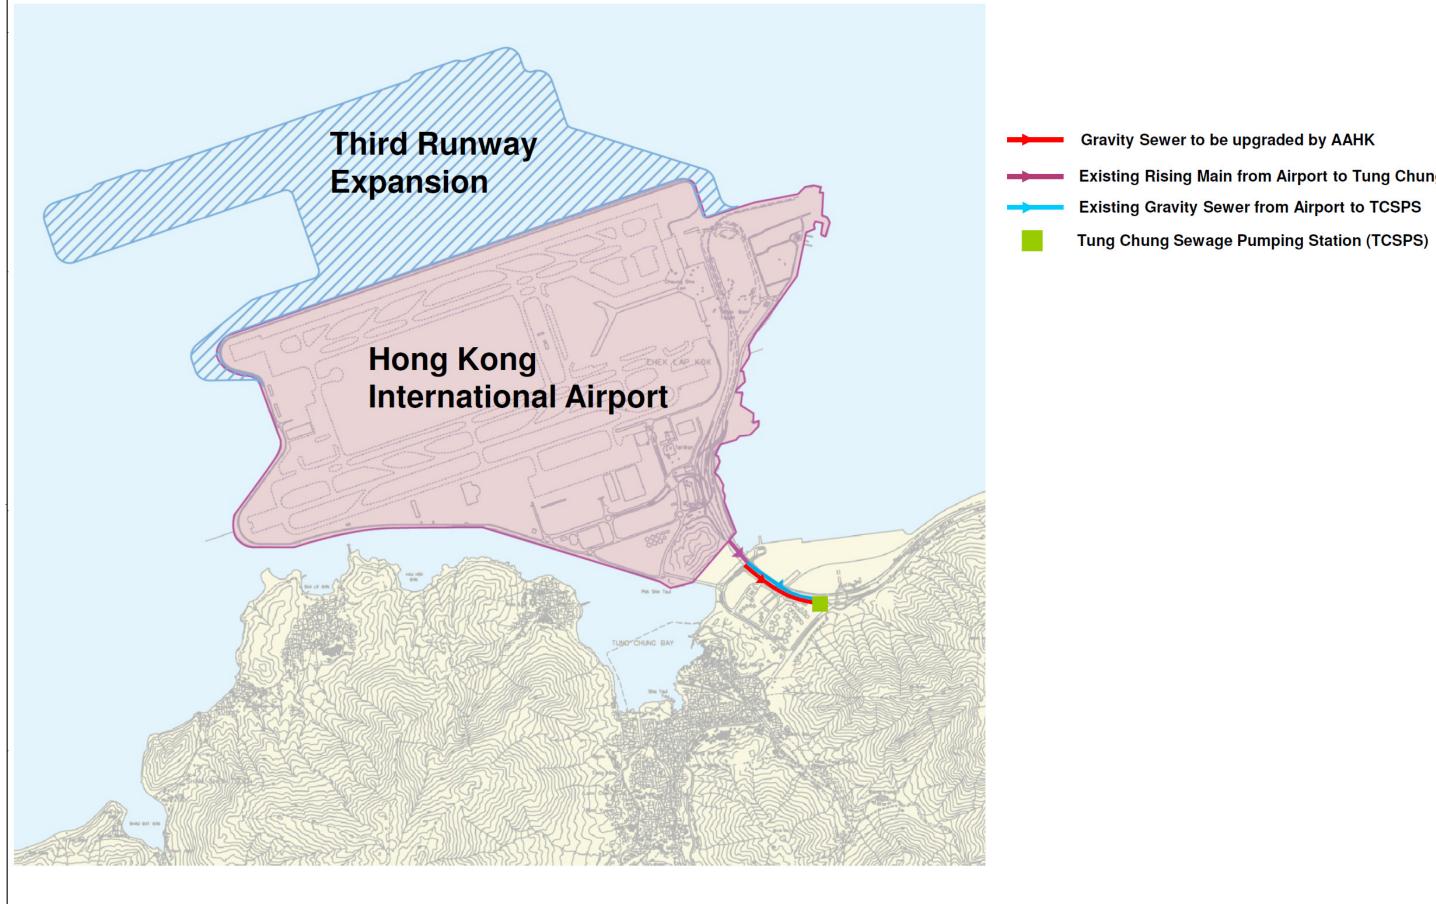

## **Figures**

| <del></del> | Gravity Sewer to be upgraded by AAHK                |
|-------------|-----------------------------------------------------|
| <b>—</b>    | Existing Rising Main from Airport to Tung Chung     |
| <del></del> | <b>Existing Gravity Sewer from Airport to TCSPS</b> |
| _           |                                                     |

| GRAVITY SEWER TO BE UPGRADED |
|------------------------------|
|------------------------------|

| ## N I S II S N                      | THE THREE THREE CO. L. |         |                                    |                        |  |
|--------------------------------------|------------------------|---------|------------------------------------|------------------------|--|
| Consultant's Signatures for Approval |                        |         | EXPANSION OF HONG KONG INTERNATION | IAL AIRPORT            |  |
| Design                               | DC                     | 31AUG15 | INTO A THREE-RUNWAY SYSTEM         |                        |  |
| Checkers                             | DC                     | 31AUG15 | Drawing No.                        | Scale at A3<br>1:30000 |  |
| Design Supervisor                    | EC                     | 31AUG15 | FIGURE 9                           | Rev                    |  |
| Authorised Representative            | JFP                    | 31AUG15 | I IOONL 3                          | Α                      |  |