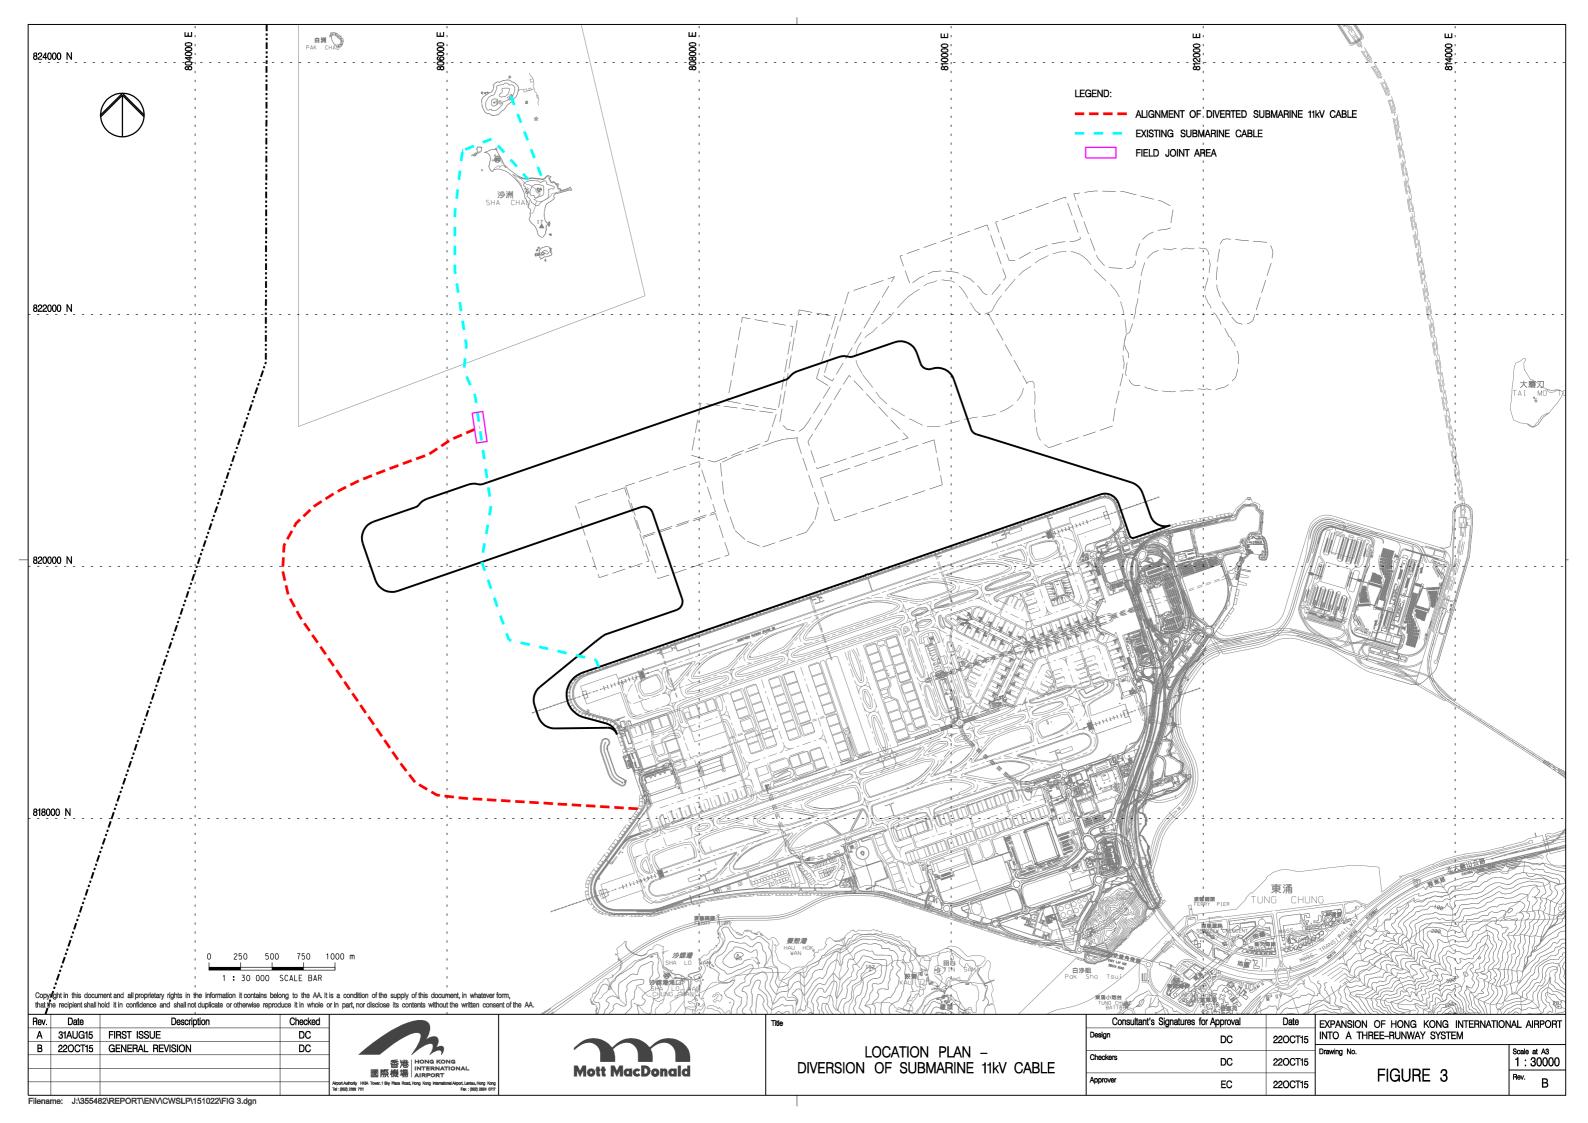

## Expansion of Hong Kong International Airport into a Three-Runway System Construction Phase Monthly EM&A Report No.1



## **Figures**



















| <del></del> | Gravity Sewer to be upgraded by AAHK                |
|-------------|-----------------------------------------------------|
| <b>—</b>    | Existing Rising Main from Airport to Tung Chung     |
| <del></del> | <b>Existing Gravity Sewer from Airport to TCSPS</b> |
| _           |                                                     |

| Rev. | Date    | Description | Checked |
|------|---------|-------------|---------|
| Α    | 31AUG15 | FIRST ISSUE | DC      |
|      |         |             |         |
|      |         |             |         |
|      |         |             |         |
|      |         |             |         |





| GRAVITY SEWER TO BE UPGRADED |
|------------------------------|
|------------------------------|

| ## N I S II S N