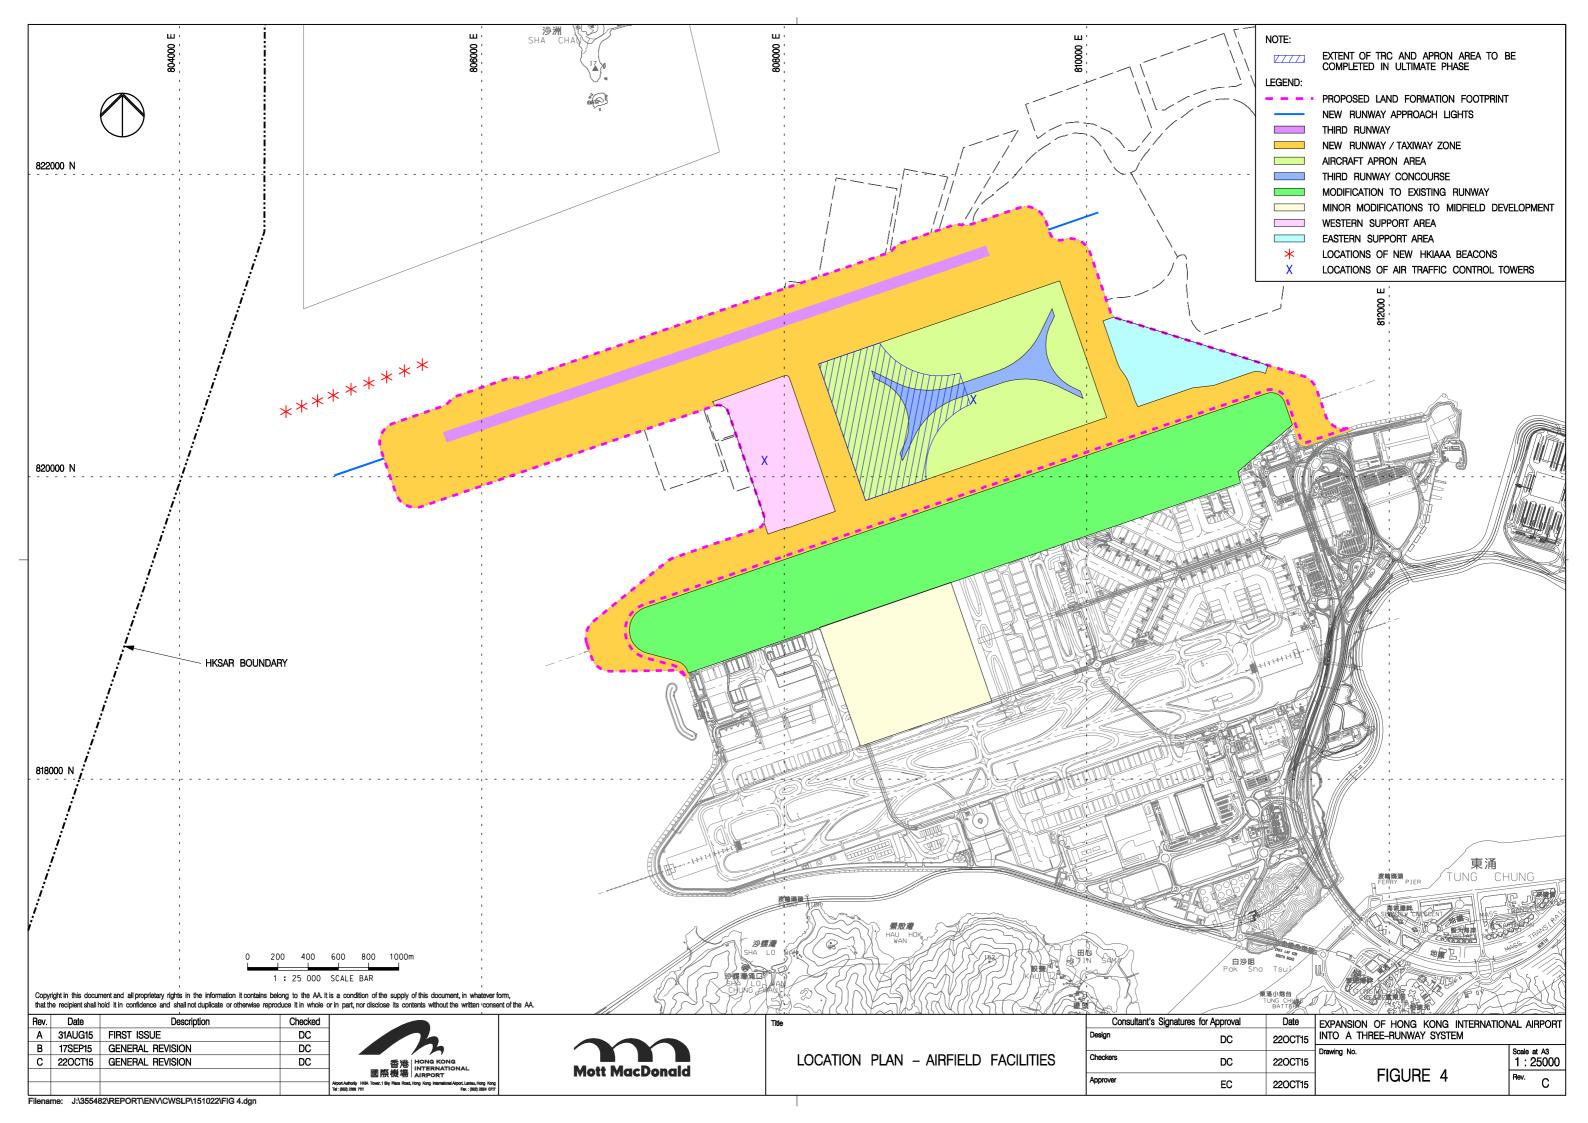

## Expansion of Hong Kong International Airport into a Three-Runway System Construction Phase Monthly EM&A Report No.1



## **Figures**



















| <del></del> | Gravity Sewer to be upgraded by AAHK                |
|-------------|-----------------------------------------------------|
| <b>—</b>    | Existing Rising Main from Airport to Tung Chung     |
| <del></del> | <b>Existing Gravity Sewer from Airport to TCSPS</b> |
| _           |                                                     |

| Rev. | Date    | Description | Checked |
|------|---------|-------------|---------|
| Α    | 31AUG15 | FIRST ISSUE | DC      |
|      |         |             |         |
|      |         |             |         |
|      |         |             |         |
|      |         |             |         |





| GRAVITY SEWER TO BE UPGRADED |
|------------------------------|
|------------------------------|

| ## N I S II S N